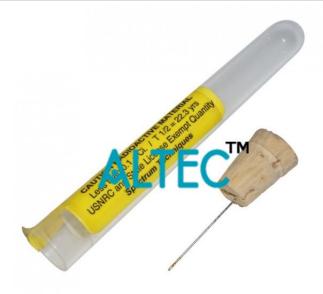

## **Technical Specification:**

Radioactive needle source (alpha and beta) for Wilson's cloud chamber.

The deposited onto the eyelet of a needle which is mounted on a test tube stopper.

The stopper is placed into a test tube for protection during shipping and storage.

The needle source is designed for creating a point source inside a cloud chamber for demonstrating alpha and beta radiation tracks.

All needle sources have an uncertainty of +/-20% and 0.01 ?Ci (0.37 kBq).