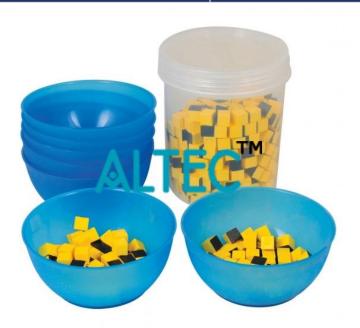

## **Technical Specification:**

Practicals are difficult to organise because of the hazardous nature of the topic, but this apparatus offers students the opportunity to obtain realistic results.

The student set contains ten trays and 500 small plastic cubes.

The cubes have one face identified and represent radioactive nuclei which have "decayed" when this face is uppermost.

Ten groups shake their set of nuclei and roll them out onto the bench.

For each throw the decayed nuclei are counted and removed from the set.