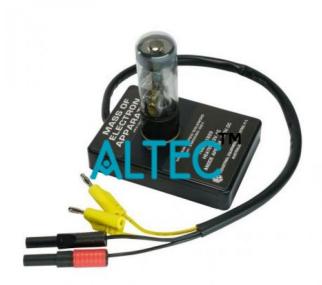

## **Technical Specification:**

Mass of Electron apparatus is a 'Magic Eye' tube mounted on a base with terminals to accept both heater and plate voltages.

An Air Cored Solenoid is placed over the tube and a current passed through the solenoid.

A fan of electrons can be seen by viewing through the end of the tube.

The field at the centre of the solenoid causes the fan to curve (distort) and this curvature is measured to permit the approximate mass of an electron to be calculated.