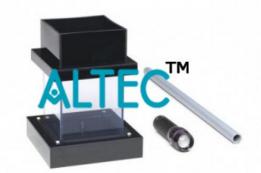

## **Description :**

Cloud Chamber Cold Plate Type

## **Technical Specification :**

This safe and affordable Cloud Chamber requires no dry ice or liquid nitrogen.

Instead, the apparatus uses a specially designed cold plate that is capable of retaining a low temperature for about one hour by freezing the plate in a standard freezer.

The cold plate can be used repeatedly by freezing it again.

The only consumables required to observe radiation tracks are ethanol (99.5%) and hot water (~50° C).

Tracks of radiation can be observed for about 20 minutes (until ethanol is vaporized) in a room at 25? (77°F).