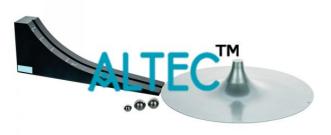

## **Technical Specification:**

The apparatus comprises a spun aluminium hill, 280mm diameter x 60mm high, a 12.5mm and 19 mm X 2 steel ball and a wooden launching ramp.

The shape has been determined by varying its height above the base line by an amount based upon the reciprocal of the radius.

Launching ramp, 300 x 48 x 105mm high with a guide groove down its curved front face and index marks at 40, 60, 80 and 100mm above the base to give a variety of known launching heights.

For demonstrating Rutherford scattering by means of a gravitational analogue of inverse square law repulsion.