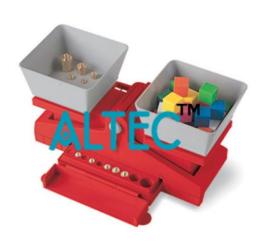

## **Description:**

Precision School Balance with Weights

## **Technical Specification:**

Sleek quality balance made of high-impact plastic features built-in weight case with Snap-Tight lid, 10 brass weights, 5cm deep removable pans and zero adjustment knob.

Grades 3+.

Total capacity of 2,000g with +/- 0.5g accuracy.