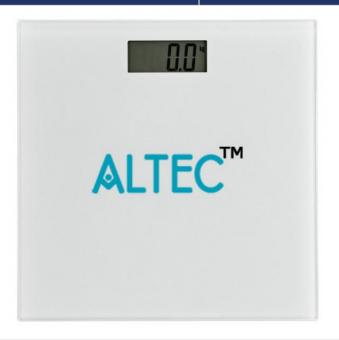

## **Description:**

Bathroom Scales

## **Technical Specification:**

Digital bath scale with 180kg capacity.

Wide platform.

Features:

Capacity: 180kg

Large 93 x 55mm LCD backlit display.

Displays in kgs, stones/pounds.

Step on start and auto off.

Silver tempered glass platform, slim profile (6mm).

Overload and low battery indicator.

Requires 4 x AAA batteries not included.