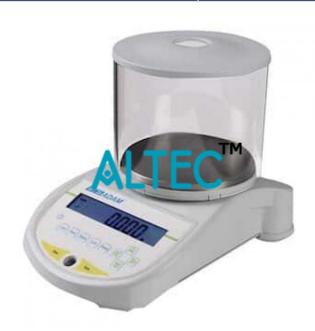

## **Technical Specification:**

Innovative design enables a reduction of the balances footprint, so it occupies less space but retains the highest level of performance.

A single piece of extruded aluminum forms the balance base.

Features:

Backlit LCD display.

Sealed keypad.

Colour coded keys.

Level indicator with adjustable levelling feet.

Removable draft shield supplied on 0.001g readabilities.

Robust metal housing.

External calibration.

Pan lifter to easily remove sample.

Technical Specifications:

Pan size: 120mm

Capacity: 820g

Readability: 0.001g

Draft shield: Round 180mm x 110mm

Dimension: 220 x 340 x 344mm (wxdxh)

Applications: