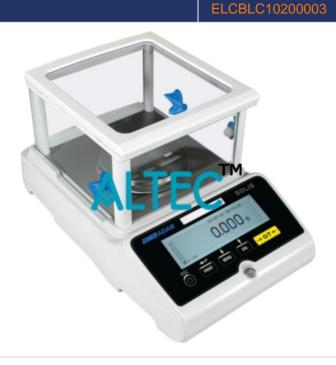

**Product Name:** 

Precision Balance 1200g

Product Code:

## **Description:**

Precision Balance, 1200g

## **Technical Specification:**

Capacity: 1200g x 0.001g

Internal calibration

Diameter: 110mm diameter

Display

High-resolution graphic display is amply sized for clear visibility.

Power

AC adapter included.