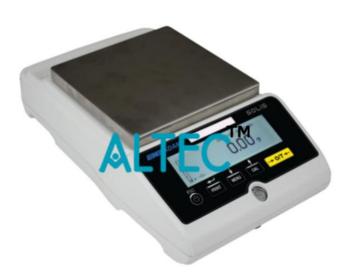

## **Technical Specification:**

Hardware

Large, grade 304 stainless steel pan allows easy cleaning.

Capacity: 6200g

Level indicator and adjustable feet ensure proper balance setup for optimum weighing results.