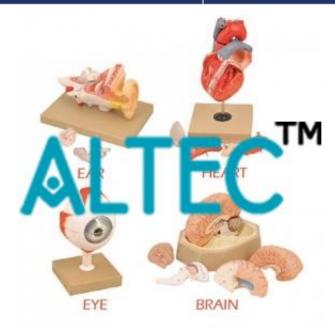

#### **Description :**

Human Organ Model Set

#### **Technical Specification :**

Set of 4 budget models.

Mounted on stand.

Made of unbreakable vinyl.

Contain the following models :

Brain - Life size, 8 parts

Heart - 4 parts

Eye - 5x, 6 parts

Ear - 2x, 3 parts.