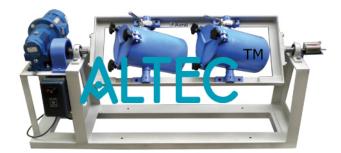

### **Deval Abrasion Testing Machine**

For the determination of resistance of aggregate to wear by abrasion. Two hollow cylinders, closed at one end and provided with tightly fitting covers at the other end. The inside diameter of the cylinder 20 cms and 34 cms depth. The cylinders are mounted on a shaft at an angle of 30° with the axis of rotation. The shaft rotates at 30-33 rpm through a reduction gear, coupled to a motor. Suitable for operation on 440 volts, three phase, 50 cycles, AC supply. Supplied complete with a counter and push button starter. With 12 nos cast iron spheres or steel spheres (steel balls) hardened, approx. 48 mm in diameter, each weighing 380-445 gm.