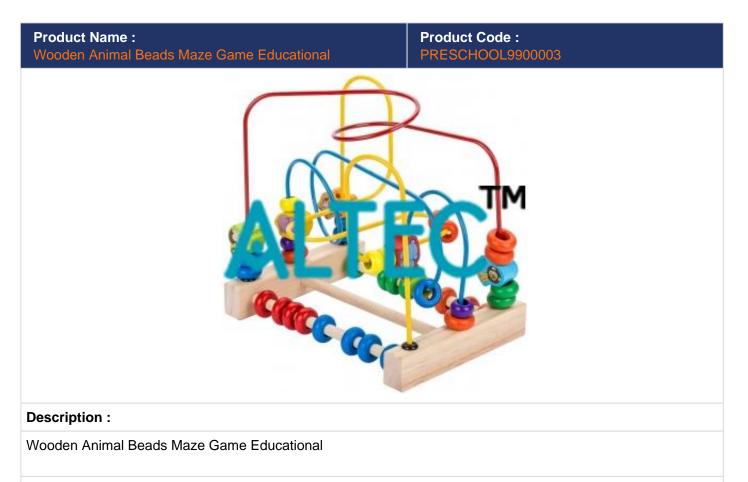

## **Technical Specification :**

Bead maze is a classic STEM toy for kids. Multifunctiona activity center provides your baby with an excellent entertainment experience.

Vibrant colored marine animals and multi-shape beads attract children's attention. your baby will play with it for a long time.

As young children play, they are learning a host of essential skills. This bead maze is a developmental powerhouse in that it encourages cognitive development, auditory exploration, perception, color and shape recognition, hand-eye coordination, fine motor and early math skills, patterning and creative expression.