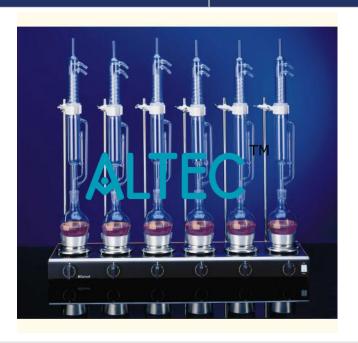

## **Soxhlet Extraction**

Heater Mantle Type: Unit of three or six. Available in different capacities.

Hot Plate Type: Tis heater is used to heat soxhlet flasks and it consists of a mild steel housing. Unit of three or six. Three or six hot plates of dia 4 1/2? are mounted on top of the housing and can be operated by individual a) ON/OFF switch b) Rotary switch c) Energy regulator as per requirements. Mild steel housing has two rods with two adjustable cross rods on which the glass apparatus can be fixed. Electrically operated on 220 / 230 volts AC mains with max. power rating of 900 watts. The apparatus is supplied without glass parts.

Glass Parts: Complete with one flask and bulb condenser with interchangeable joints. Different capacities.