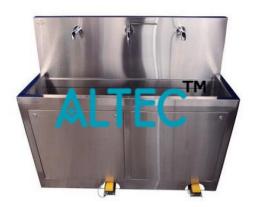

**Product Name:** 

Scrub Station Two Bay

**Product Code:** 

HOSPITALLAB9300002

## **Description:**

Scrub Station Two Bay

## **Technical Specification:**

With integrated sensor

Digital timer with user defined time interval 1, 3, 5 and 10 minutes

Foot/knee operated manual mechanism

Metal body made of high grade stainless steel 304 grade

Provided with front access panel for ease of maintenance and repair