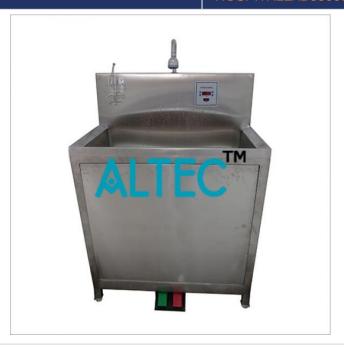

## **Description:**

Scrub Station One Bay

## **Technical Specification:**

With integrated sensor

Single user

Digital timer with user defined time interval 1,3,5 and 10 minutes

Foot/Knee operated manual mechanism

Metal body made of high grade stainless steel 304 grade

Provided with front access panel for ease of maintenance and repair