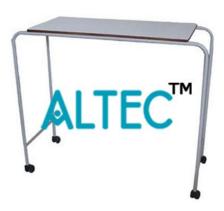

## **Description:**

Overbed Table Patient Food Trolley

## **Technical Specification:**

ERW steel tubular frame work of 2.5cm. dia.

Mounted on four 50mm. dia. castors.

Top made of laminated board os size 82x40cm.

Pre-treated and powder coated.

Size: 112x40x100cm.

GHF45.02 : Available with SS top.