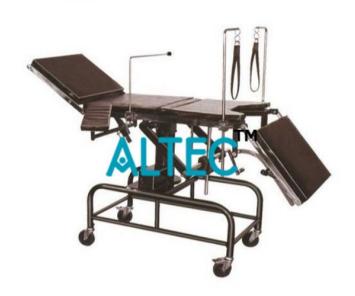

## **Technical Specification:**

Three-section stainless steel covered top with built-in-kidney bridge.

A strong base of tubular framework mounted on four heavy duty 10 cm. castors (two with brakes).

Detachable Leg section for Gynae, Urology and Endoscopy procedures.

Trendelenburg & R-Trend, Head raising/lowering, positions operated mechanically.

Height: 79cm (Min), Kidney Lift – 12cm.,

102cm. (Max), Lateral Tilt 20°.

Width: 48cm. Trendelenburg 30°

Length: 188cm.

Anaesthetic Screen

Kidney Bridge

Arm Rest

**Shoulder Support** 

Lithotomy Leg Holder

Mattress.