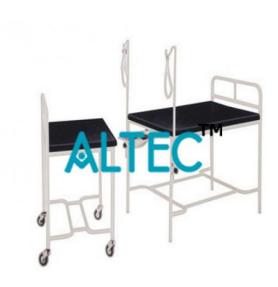

## **Description:**

Delivery Bed- Two Sections

## **Technical Specification:**

Two section delivery bed with cushioned top

Leg section movable with castors, two with brakes

Other section is fixed, mounted on PVC stumps

Height adjustable of body section

Complete with stainless steel bowl and a pair of leg holders

Pre-treated and epoxy powder coated finish

Knock down construction

**Website:** www.equipmentsexporters.com, **Email:** sales@equipmentsexporters.com **Address:** 75, Lajpat Nagar-IV, New Delhi-110024 **Phone:** +91-9311469084