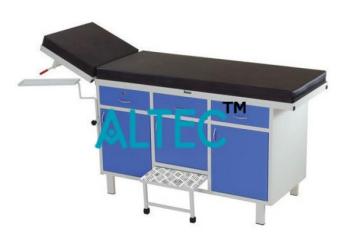

#### **Description :**

Examination Couch

#### **Technical Specification :**

Two section examination couch with upholstered top

Assisted adjustable backrest of 45cm

Three doors and three drawers for storage

Fixed rexine upholstered top in two sections

Body frame made of CRCA sheet and 20 X 40mm mild steel rectangular tubes

Fitted with four legs and powder coated on all metal surfaces

Headrest adjustable by gas spring

With sliding foot step under the front side of lower middle cabinet

With BP apparatus tray made of mild steel sheet