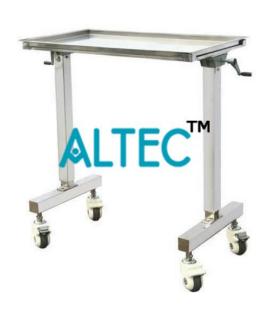

## **Description:**

Mayo Table with Trolley CRC Tubes

## **Technical Specification:**

Frame work made of CRC tubes

Mounted on 10cm dia. castors

Stainless steel tray, size: 91 x 50cm

Height adjustable by gear handle

Epoxy powder coated finish

Knock down construction