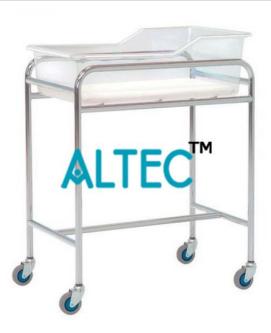

## **Description:**

Baby Bassinet India China

## **Technical Specification:**

Trolley manufactured from epoxy powder coated tubes

Mounted on four castors of dia. 5cm

Removable crib manufactured from transparent acrylic

Positions like trendelenburg and reverse trendelenburg

Laminated bottom shelf with spacious cabinet for storage

Supplied with mattress

**Website:** www.equipmentsexporters.com, **Email:** sales@equipmentsexporters.com **Address:** 75, Lajpat Nagar-IV, New Delhi-110024 **Phone:** +91-9311469084