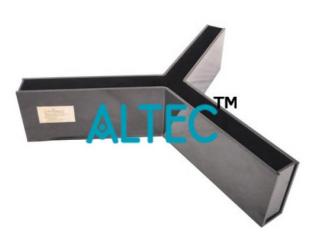

## **Description:**

Y-maze - Semi Automatic Y Shaped Maze for study of shock motivated brightness discrimination responses in rats.

## **Technical Specification:**

With wire grill, cue light, grill

charge and rat presence indicators, adjustable shock stimulus 0.1 to 1.0 mA. remote control unit permits easy handling and operation of pre-programmed experimental procedure from distance without touching or disturbing the animal.