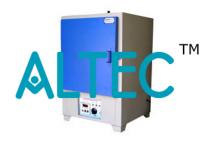

## **Hot Air Oven (Memmert Type)**

- Scorching Air Ovens are sturdy double walled devices
- Inside chamber manufactured from S.S.and outer made from Gentle Metal with Energy coating.
- Hole between the partitions equipped with glass wool insulation to steer clear of warmth loses.
- Heating components are manufactured from excessive grade chrome plated microme wire.
- Temp.is managed by using thermostat.
- zero zero Temp.vary 50 C TO 250 C and Accuracy: +- 2 C
- Air Ventilations are positioned on prime of either side to put off scorching gases / fumes.
- In memmert Kind gadgets heaters positioned on the proper and left facet of the interior chamber.
- The entire regulate switches & pilot lamps are equipped on the entrance panel.
- Trays will have to be equipped with G.I. wire mesh.