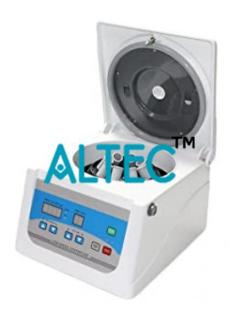

## **Description:**

Lab Clinic Low-Speed Centrifuge Machine India China

## **Technical Specification:**

The design of the whole machine is in line with the ergonomics, with streamlining sculpt, With a complete steel structure and stainless steel centrifuge cavity, it is safer, better looking and more efficient.