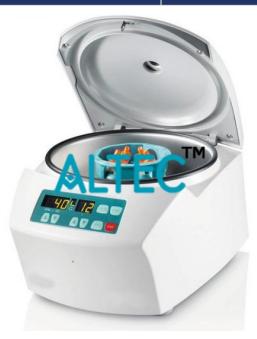

## **Product Name:**

Medical Lab Laboratory High Speed Blood Centrifuge

Product Code: HOSPITALLAB70006

## **Description:**

Medical Lab Laboratory High Speed Blood Centrifuge

## **Technical Specification:**

The design of the whole machine is in line with the ergonomics.

With a complete steel structure and a stainless steel centrifuge cavity, it is safer, better looking and more efficient.