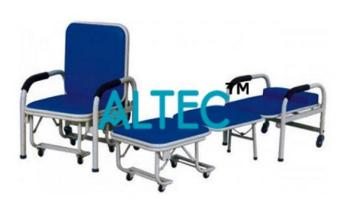

## **Description:**

Attendant Bed cum Chair

## **Technical Specification:**

Frame work made of epoxy coated steel tubes

Pull-out design for easy transforming recliner into bed

In folding position, it can be used as chair

In Spread position, it can be used as bed

Padded with good quality mattress

Size: 1250 x 650 x 860mm