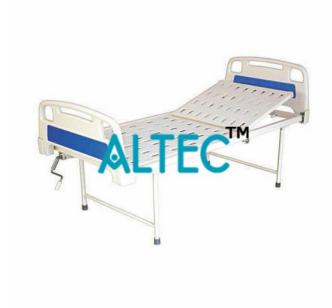

**Product Name:** 

Semi Fowler Bed with ABS Panels Backrest Adjustable

**Product Code:** 

HOSPITALMED10021

## **Description:**

Semi Fowler Bed with ABS Panels Backrest Adjustable

## **Technical Specification:**

Two section striped top

Removable high quality ABS head and foot panels

Backrest adjustable by smooth crank mechanism

Bed mounted on protective stumps

Without railing

Provision of fixing I.V. rod at four locations

Pre-treated and epoxy powder coated finish

Knock down construction

Size: 2000 x 900 x 500mm