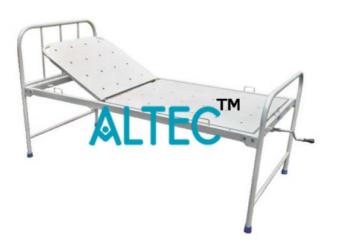

## Product Name : Semi Fowler Bed Plain

#### **Description**:

Semi Fowler Bed Plain

#### **Technical Specification :**

Frame work made of rectangular/square mild steel tubes

Head and foot end of steel tubes with laminated panels

Head rest adjustable assisted by crank handle from foot end

Rigid mesh mattress platform

Mounted on 10cm dia. castors, two with brakes

Provision of fixing I.V. rod at four locations

Knock down construction

Size: 2000 x 900 x 600mm