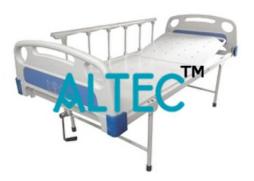

**Product Name:** 

Fowler Bed with ABS Panels and Collapsible Railings

**Product Code:** 

HOSPITALMED10014

## **Description:**

Fowler Bed with ABS Panels and Collapsible Railings

## **Technical Specification:**

Four section bed

Backrest and leg section adjustable by means of two independent cranks

Mild steel perforated sheet platform in four section

Complete with ABS head and foot panels

Collapsible aluminium railings

12.5cm dia four swiveling castors, two with brakes

Provision for mosquito net poles

Provision of fixing I.V. rod at four locations

Pre-treated and epoxy powder coated finish

Knock down construction

Size: 1970 x 910 x 600mm