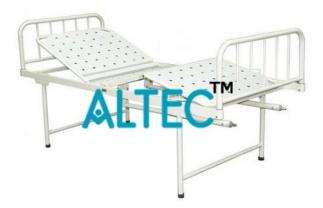

#### Product Name : Fowler Bed

#### **Description :**

Fowler Bed

#### **Technical Specification :**

Frame work made of mild steel tube

Four section top made of wire mesh

Complete with stainless steel tubular head and leg bows with laminated panels

Backrest and knee-rest adjustable by two separate crank levers from foot end

Provision of fixing I.V. rod at four locations

Hydraulic height adjustment

Mounted on four castors of 12.5cm dia (two with brakes)

Pre-treated and epoxy powder coated finish

Knock down construction

Size: 1980 x 910 x 550-750mm