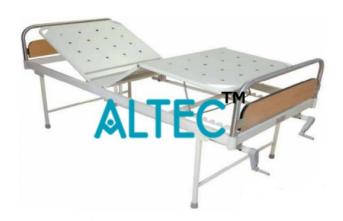

## **Description:**

Fowler Position Bed - Deluxe

## **Technical Specification:**

Tubular head and foot bows of equal height with vertical tube support

Frame work made of mild steel tube

Four section top made of perforated CRCA mild steel sheet

Complete with stainless steel tubular head and leg bows with laminated panels

Backrest and knee-rest adjustable by two separate crank levers from foot end

Provision of fixing I.V. rod at four locations

Mounted on four castors of 10cm dia. two with brakes

Pre-treated and epoxy powder coated finish

Knock down construction

Size: 1980 x 910 x 600mm