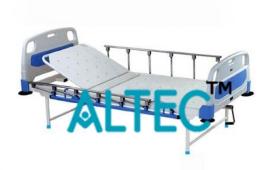

**Product Name:** 

Semi Fowler Bed

**Product Code:** 

HOSPITALMED10010

## **Description:**

Semi Fowler Bed

## **Technical Specification:**

Frame work made of rectangular mild steel tube

Two section top made of perforated mild steel sheet

Backrest adjustable by crank lever from foot end

ABS moulded head and foot panels

Provision of fixing I.V. rod at four locations

Legs with castors, two with brakes

Pre-treated and epoxy power coated finish

Mounted on 10cm dia castors, 2 with brakes

Knock down construction

Size: 1900 x 900 x 500mm