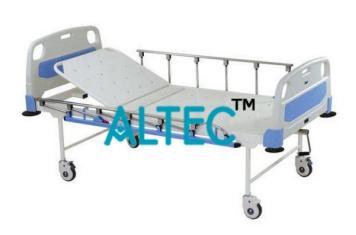

## **Description:**

Semi Fowler Bed- Deluxe

## **Technical Specification:**

Frame work made of rectangular/square mild steel tubes

Two section top made of perforated CRCA mild steel sheet

Backrest adjustable by crank lever from foot end

Complete with stainless steel tubular head and leg bows with laminated panels

Provision of fixing I.V. rod at four locations

Pre-treated and epoxy powder coated finish

Legs with 10cm castors dia two with brakes

Knock down construction

Size: 1980 x 910 x 600mm