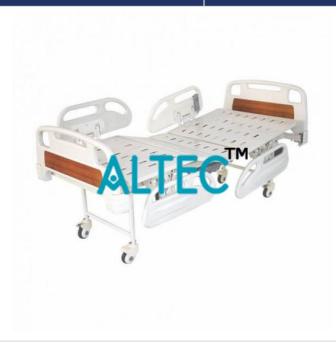

## **Description:**

Hospital Bed with ABS Panels

## **Technical Specification:**

Four section striped top

Backrest and knee rest adjustable by smooth crank mechanism

Removable and high quality ABS head and foot panels

Provision of fixing I.V. rod at four locations

Pre-treated and epoxy powder coated finish

Knock down construction

Size: 2000 x 940 x 500mm

**Website:** www.equipmentsexporters.com, **Email:** sales@equipmentsexporters.com **Address:** 75, Lajpat Nagar-IV, New Delhi-110024 **Phone:** +91-9311469084