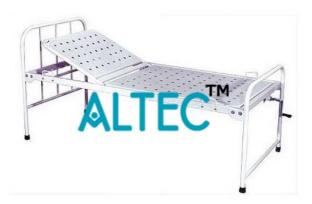

## **Product Name :** Hospital Bed with Back

### **Description**:

Hospital Bed with Backrest

### **Technical Specification :**

Frame work made of rectangular/square mild steel tube

Head and foot end of steel tube with laminated panels

Rigid mesh mattress platform

Head rest adjustable on ratchet

Four legs with castors

Knock down construction

Size: 2000 x 900 x 600mm

Website: www.equipmentsexporters.com, Email: sales@equipmentsexporters.com Address: 75, Lajpat Nagar-IV, New Delhi-110024 Phone: +91-9311469084