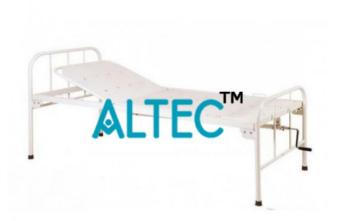

**Product Name:** 

Hospital Bed Fixed Height Semi-Fowler Bed

**Product Code:** 

HOSPITALMED10004

## **Description:**

Hospital Bed Fixed Height (Semi-Fowler Bed)

## **Technical Specification:**

M.S. sheet top perforated in two sections with backrest adjustable assisted

by crank handle from foot end.

Head and leg bows of unequal height with vertical tubular supports

mounted on hard rubber feet.

Provision of fixing. I.V. drip rod at four locations.

Pre-treated and powder coated.

Size: 198x91x60cm

**Website:** www.equipmentsexporters.com, **Email:** sales@equipmentsexporters.com **Address:** 75, Lajpat Nagar-IV, New Delhi-110024 **Phone:** +91-9311469084