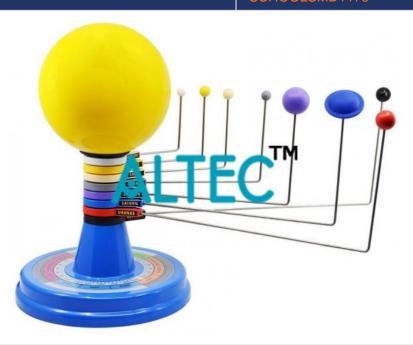

## **Technical Specification:**

This is used to show the sun and the major planets of the solar system in three dimensions, in correct order from the nearest to the farthest from the sun.

Shows the major planets of the solar system with each planet color code and shaded correctly

Each planet can be manually operated to revolve around sun

Package Dimensions: 21 x 18.2 x 6 cm minimum

Made of plastic material. Tender product as per DEPED Guidelines.