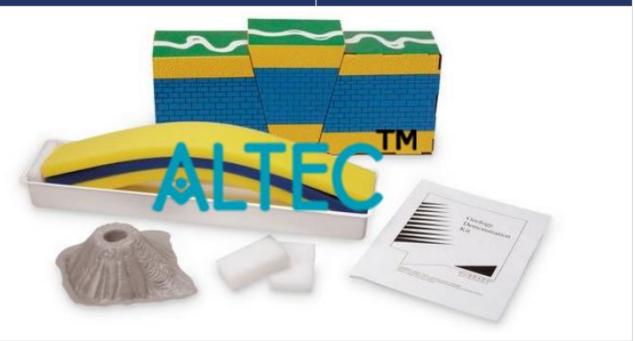

## **Technical Specification:**

This is used to represent the different landforms on the earth's surface in three dimensions.

Watertight demonstration tray 20.0inches x 4.25inches x 2.0inches (minimum)

Three pieces of flexible colored foam

Three pieces fault structures

- a. Made of 6 colored layer of rubber or plastic
- b. **Dimension**: 13inches x 4.75inches x 3.5inches Tolerance ± 1
- c. Can demonstrates normal, reverse and slide slip fault

Erupting 5.0inches x 5.0inches minimum volcano for demonstration. Tender product as per DEPED Guidelines.