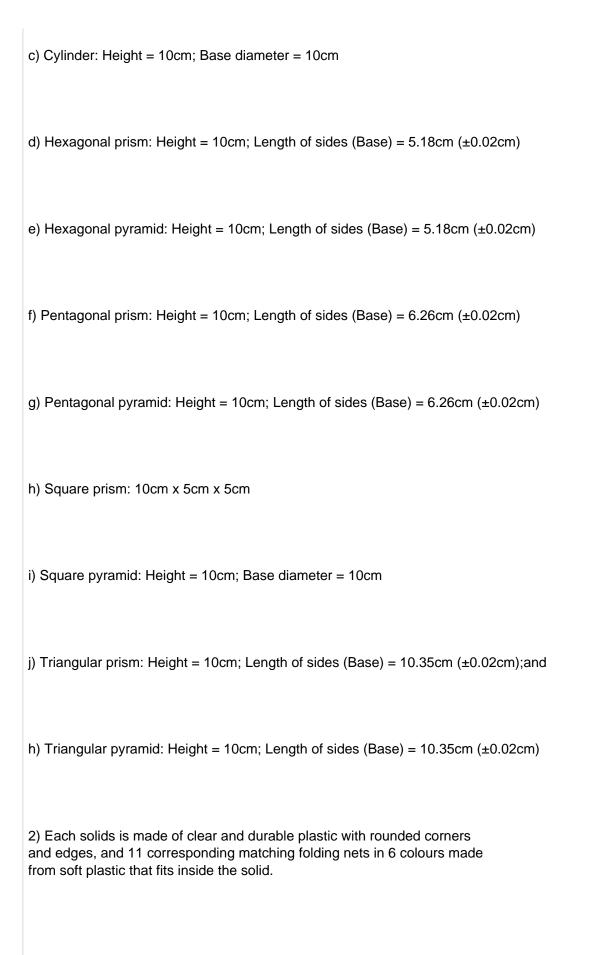

### **Technical Specification:**

This is used to demonstrate geometrical relationships between polygons (2D) and polyhedrons (3D) in terms of deriving formula on surface area and volume.

Collapsible Basic 2D-3D Geometrical Solid Models include:

a) Cube: 10cm x 10cm x 10cm

b) Cone: Height = 10cm; Base diameter = 10cm

Size of each solids ranges from: 100mm in height Tender product as per DEPED Guidelines.