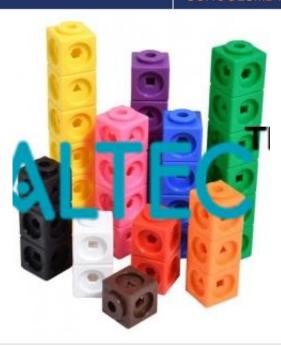

### **Description:**

Linking Cubes

#### **Technical Specification:**

This is used to interlock together to build various shapes and structures

#### Linking plastic cubes:

- a. **Dimension**: 1 cm x 1 cm x 1 cm (minimum)
- b. **Material**: Durable, smooth surface and edges, non-toxic plastic, and assorted colors (5 colors with at least a minimum of 100 pieces per color)