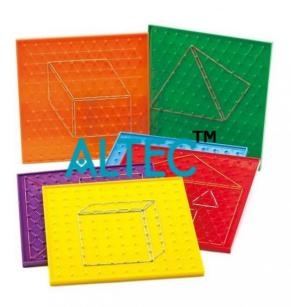

## **Technical Specification:**

This is used to demonstrate or visually represent different kinds of polygons and circles and how to compute their respective area, perimeter, and circumference.

Double sided geoboard - square pattern on one side (11 x 11), circle on the other

Made of sturdy plastic material and comes in any color;

The surfaces and edges must be smooth, no warps, must sits flat when laid on the table;

| Board Dimensions (W x L): 230 mm x 230 mm (minimum);                      |
|---------------------------------------------------------------------------|
| Edging Height (all sides): 6 mm from the board (minimum);                 |
| Board and Edging Thickness: 3 mm (minimum);                               |
| Array Pin Diameter: 3 mm (Minimum);                                       |
| Array Pin Height: 5 mm (Minimum). Tender product as per DEPED Guidelines. |