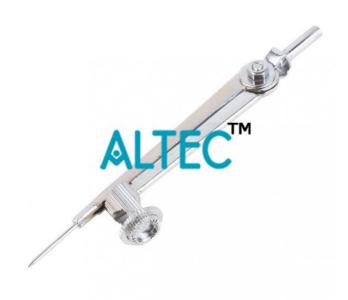

## **Technical Specification:**

This is used to draw/construct arcs, semi-circles and circles.

Compass, two legs, stainless steel

**Length**: 120mm - 150mm;

With pencil adaptor attached at or integrated on one end of one of the legs.

The said adaptor must be able to adapt, also, to any kind of pencil available in the local market

Stainless Steel Surface Finish: Wellpolished and smooth. Tender product as per DEPED Guidelines.