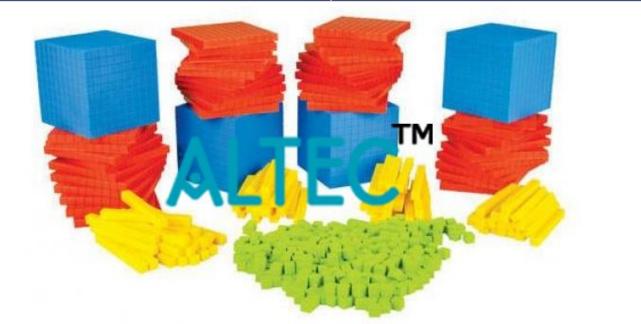

#### **Description :**

Base Ten Blocks

**Technical Specification :** 

This is used to demonstrate a number's value and place value and vice versa.

Made of hard plastic, smooth surface and edges, and free from toxic materials

The set includes 100 units (1 cm x 1 cm x 1 cm), 10 rods (1 cm x 1 cm x 10 cm), 10 flats (1 cm x 10 cm x 10 cm), and 1 cube (10 cm x 10 cm x 10 cm).

Note: Each block should have distinct color from each other (e.g.: Unit - Red, Rod - Yellow, Flat - Green, Cube - Blue). Tender product as per DEPED Guidelines.