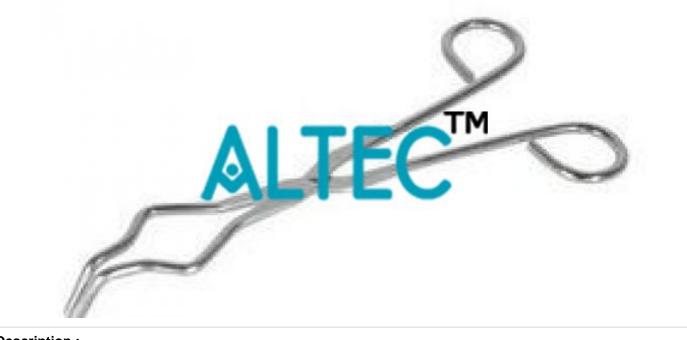

#### **Description :**

**Tong Crucible** 

#### **Technical Specification :**

This is used to lift and hold crucibles, remove the lids from crucibles, transfer vaporating dishes or picking small objects out of a reaction container.

Shape : Scissor-like tongs, with two pincers or pieces of metals that concave together, which allow the users to grasp a hot crucible, flasks, evaporating dishes, or

even small beakers

Material: Smooth finish stainless steel with the following dimensions:

a) Overall Length : 9 inches/229 mm

b) Reach: 7 inches

With riveted joints

With serrated tips. Tender product as per DEPED Guidelines.