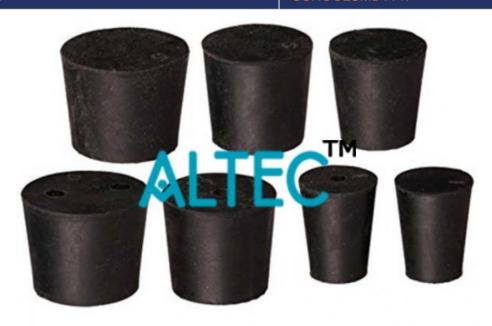

## **Description:**

Rubber Stopper

## **Technical Specification:**

This is used to seal the openings of 16 mm diameter 150 test tubes and other laboratory glassware that require a tighter seal or a greater degree of chemical resistance to prevent leaks, hazards and contamination

Shape: Cylindrical with a tapered bottom end

**Material**: Premium grade SBR black rubber compound with the following dimensions:

a) Height: 25 mm (min)

| b) <b>Top ?</b> : 17 mm (min)                                     |
|-------------------------------------------------------------------|
| c) <b>Bottom ?</b> : 13 mm (min)                                  |
| d) <b>Hole ?</b> : 5 mm (min)                                     |
| Dimension tolerance on height, top and bottom diameter : ± 0.5 mm |
| Hardness: 40± 5 Duro. Tender product as per DEPED Guidelines.     |