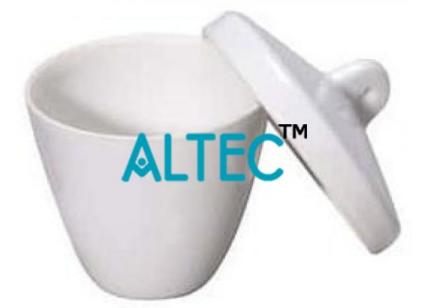

#### Product Name : Crucible with Lid with Co

#### **Description :**

Crucible with Lid with Cover

#### **Technical Specification :**

This is used to contain elements, compounds, metals, organic compounds or other substances to be melted or subjected to very high temperatures to determine mass relationship in a chemical reaction

Type: High/tall form

Shape: Cylindrical

Capacity: 30 mL

Material: Porcelain, with the following dimensions:

Height: 43 mm (min)

Base diameter : 24 mm (min)

Top diameter: 33 mm(min)

With uniform thickness and density

Glazed inside and out, except outside bottom and rim.

With crucible cover completely glazed except for rim. Tender product as per DEPED Guidelines.