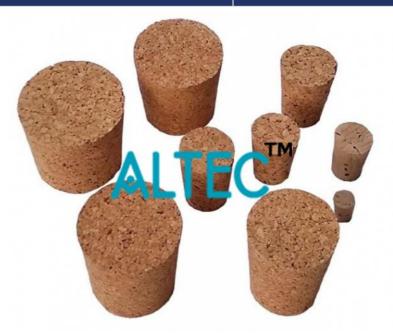

## Product Name : Cork Stopper

#### **Description :**

Cork Stopper

### **Technical Specification :**

This is used to seal the openings of 16 x 150 mm test tube sand other laboratory glassware and to prevent leaks, hazards and contamination to yield positive results

during chemical reactions

Type: Extra Select Grade with fewer lenticels (crevices) bag

Shape: Cylindrical with a tapered bottom end

Material of cork : Bark of Cork oak tree (elastic and near impermeable with the following dimensions:

Height: 22 mm

Top ?: 17 mm

Bottom ?: 15 mm

Hole ?: 5 mm

Dimension tolerance on height, top and bottom diameter : ± 0.5 mm Tender product as per DEPED Guidelines.