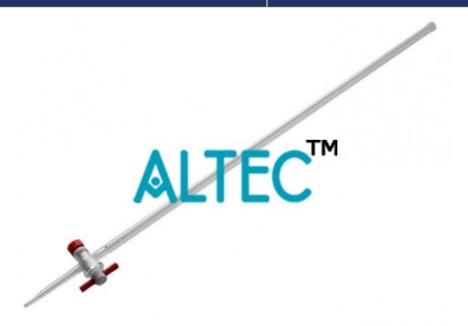

## **Technical Specification:**

This is used hold/contain the base as a titrant to be delivered/ dispensed to titrate an acid up to 10 mL capacity (with color change from colorless to very faint pink when end point is reached) in acid-base titration to determine concentration of solutions

Type: Class B

**Shape**: Long, graduated glass tube, with a stopcock at its lower end and a tapered capillary tube at the stopcock's outlet.

**Material**: Clear, transparent bubble free borosilicate glass with the following dimensions:

| Diameter: 0.5 inches (min)                  |
|---------------------------------------------|
| Length: 17 inches (min)                     |
| Tolerance : ± 0.02 mL                       |
| Capacity: 10 mL                             |
| Graduations: 0.05 mL                        |
| With screw-type PTFE Rotaflow stopcock      |
| Serially Numbered.                          |
| Leak proof stopcock                         |
| Machine Jet for flow control                |
| The graduation line is sharp and permanent. |