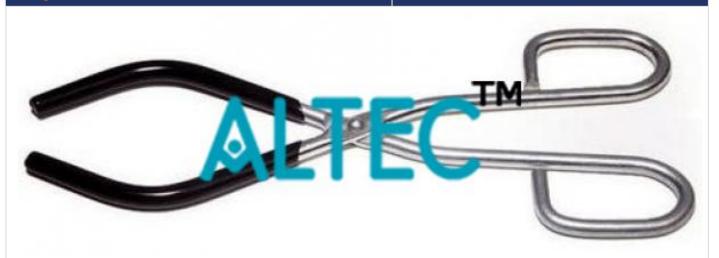

## **Description:**

Tong Beaker

## **Technical Specification:**

This is used to hold heated beakers.

Body Shape: Scissor-like tool with plastic-coated jaws

Made of 1/4 inch (6.35 mm) smooth finish nickel-plated steel

With flat riveted joint

Total length (min.): 254 mm

Holds beakers from 50mL to 1000 mL. Tender product as per DEPED Guidelines.